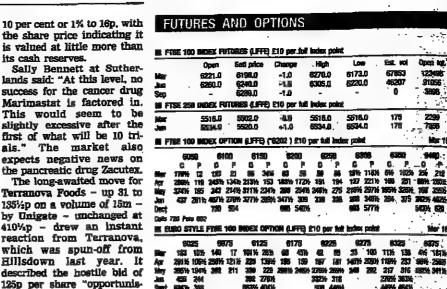

ts specialist engineering side was interpreted as increasing its attraction to a bidder.

Geoff Allum at Henderson Crosthwaite, who estimates Charter's break-up value is about twice its share price. said: "These figures demonstrate that the company is not falling off a cliff as the share price has been indicating it would. Charter is now on any form of valuation."

Estimates for the price the engineering unit might fetch were said to be awaited by hovered in the region of £200m. It produces about 24 per cent of Charter's profits. suggesting that if the group were valued on a similar basis, it would be worth a total of £800m. This compares with a market capitalisation of £360m last night.

Morgan Crucible rose 12% at 259p after announcing the sale of its maintenance and per cent buy-back.



| 1 read (     |                     | dipl. App.            |                      |              |                                                         | •                      |            |             | 1    | 2  |                  | `  |
|--------------|---------------------|-----------------------|----------------------|--------------|---------------------------------------------------------|------------------------|------------|-------------|------|----|------------------|----|
| LO           | ND(                 | ON F                  | ECE                  | NT           | ISSUES:                                                 | EOUIT                  | IES        |             |      |    |                  | ĺ. |
| price<br>9   |                     | (Car)